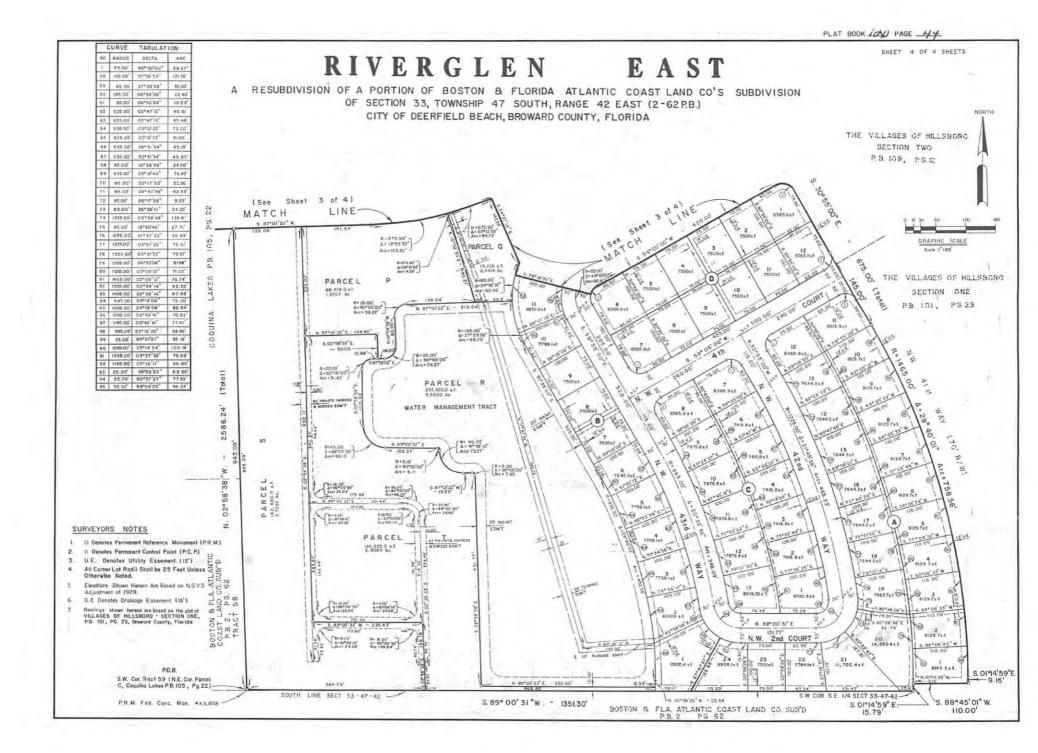

EXHIBT "A" TO THE REVITALIZED AMENDED AND RESTATED DECLARATION OF COVENANTS, CONDITIONS AND RESTRICTIONS FOR DEER ISLE

PLAT BOOK LOL PAGE 44

SHEET 1 OF 4 SHEETS

#### DESCRIPTION

A portion of Tracts 37, 38, 43, 44, 52, 53, 54, 59, 60 and Gi of the BOSTON & FLORIDA ATLANTIC COAST LAND CO'S SUBDIVISION of Section 33, Township 47 South, Ronge 42 Edit, according to the pict thereof as recorded in Piat Book 2, Page 62 of the Public Records of Polm Beach County, Floridg, described as follows

UEGINNING at the Southwest corner of sold Tract 59, thence North 02°58'38° West along the West boundary of sold Tracts 59, 54, 43 and 36, a distance of 2596.24 feet; thence North 19° 37'04' East, along the southerty Right-01- Wry Time of thetertain conal Right-01- Wry element recorded in both 000 k50, Pope 21 theory 125 pt has Pollor flectoxs to Bowerd County, Florida, a distance of tangent curve, concover to the Northeost, having a radius of 569.73 feet, a deline of 22° 59'12', an arc distance of 228.4 ffeet, thence South 59° 50'00' West, 160'96 at 00 point on the arcof a distance of tangent curve (radio) line through solg point beam North 54° 58 57' East), thence southeasterly along the arc of claid curve concover to the Northeost, having a radius of 729, 73 feet, a deline of 25° 535''. an arc distance of 75.13 feet; thence south 59° 50'00' West, having a radius of 25.00 Clear, 240 O' east, the distance of 375.00 Clear, 140° 55'00' East, 260 00 feet; thence southeast pollet arc of cloared southeast of 32.71 feet, thence tangent to sold curve, South 30° 50'00' Co'' West, and the co's of the southeast of 32.71 feet; thence tangent to sold curve, South 30° 50'00' West, a distance of 75.13 feet; thence South 50° 55'00' East, 500' East, 500' Clear, 500' West, a distance of 75.00' Clear, 300' Clear the the mach northwest hyr como of the Visione and the southeast policy of the downed County, Florida; thence tangent to sold curve, South 30° 50'00' West, a distance 30° the 30° 50' Clear, 50'00' Clear, 50'00' East, 50'00' East, 50'00' East, 50'00' West, a distance 30° the 30° 50'00' East, 50'00' East, 50'00' East, 50'00' East, 50'00' West, a distance 30° the 30° 50'00' East, 100° 40'00', and distance 30° 750'00' East; thence 50'00' East, 50'00' East, 100° 40'00', and distance 30° 750'00' East, 100° 40'00', and distance 30° 750'00' East; thence East, 100° 40'00', and distance 30° 750'00' East, 100°

Eald lands tying in Broward County , Florida and containing 71,4682 acres, more or tess.

THIS SITE IS RESTRICTED TO 170 SINGLE FAMILY UNITS AND 186

LAWSON AND NOBLE , INC. ENGINEERS, PLANNERS, SURVEYORS NOBLE PROFESSIONAL LAND SURVEYOR

31.2261 AC.

15.4245 A.C. 13.8823 A.C.

CITY ENGINEER This is to certify that the Land Developer has compiled with the applicable provisions set for thin TITLE IV of the DEERFIELD BEACH CITY CODE.