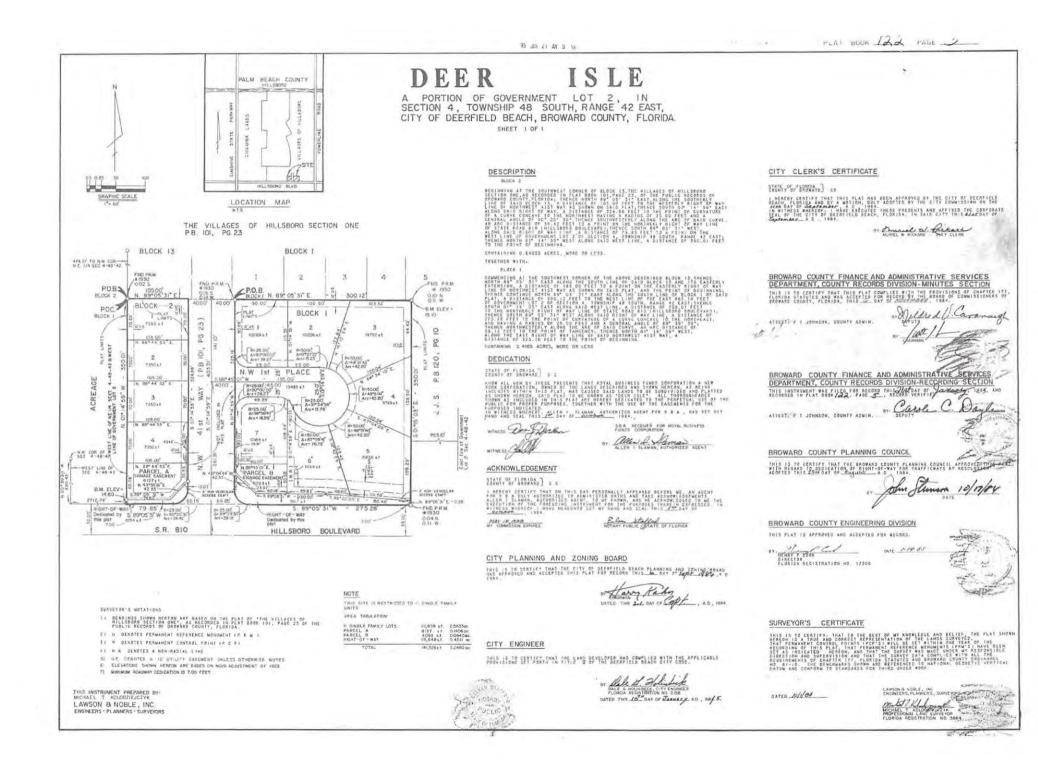

#### IV. MEMBERS

- 1. The members shall consist of the Property Owners in Deer Isle, the Property comprising Deer Isle being described in Section C of this article, and all such Property Owners shall be members of the Association.
  - 1. Owners of Property shall automatically become Members upon purchase of such Property.
- 2. "Owner", "Lot", and any other defined terms used herein, and elsewhere in the Amended Articles, are used with the definition given those terms in the aforesaid Declaration of Covenants and Restrictions for Deer Isle.
- 3. Deer Isle consists of that certain real property situated in Broward County, City of Deerfield Beach, Florida, described as follows: All of the lots of DEER ISLE and all of the lots of RIVER GLEN EAST, excluding parcels K, L, M, N, 0, P, Q, R, S and T, according to the Plats thereof as recorded in Plat Book 122, Page 5, of the Public Records of Broward County, Florida, and in Plat Book 120, Page 44, in the said Records.

#### WITNESSETH:

Whereas, Declarant was the owner of certain real property consisting of platted parcels in Broward County, Florida, and identified in Exhibit "A" attached hereto, which is more particularly described as: BEING all Lots in all Units in DEER ISLE, according to plat of record in Plat Book 122, Page 5, in the Public Records of Broward County, Florida; and, Being all Lots in all Units in RIVER GLEN EAST, according to plat of record in Plat Book 120, Page 44, Public records of Broward County, Florida, excluding parcels K, L, M, N, 0, P, Q, R, S and T as shown on said plat, public records of Broward County, Florida.