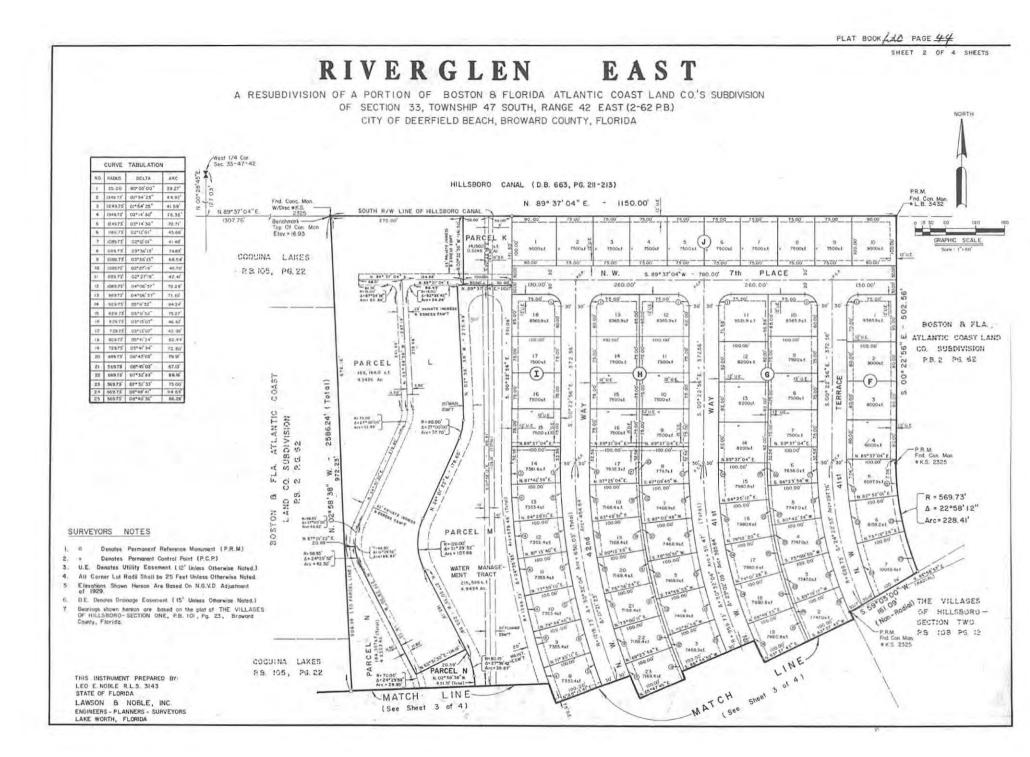

#### IV. MEMBERS

- 1. The members shall consist of the Property Owners in Deer Isle, the Property comprising Deer Isle being described in Section C of this article, and all such Property Owners shall be members of the Association.
  - 1. Owners of Property shall automatically become Members upon purchase of such Property.
- 2. "Owner", "Lot", and any other defined terms used herein, and elsewhere in the Amended Articles, are used with the definition given those terms in the aforesaid Declaration of Covenants and Restrictions for Deer Isle.
- 3. Deer Isle consists of that certain real property situated in Broward County, City of Deerfield Beach, Florida, described as follows: All of the lots of DEER ISLE and all of the lots of RIVER GLEN EAST, excluding parcels K, L, M, N, 0, P, Q, R, S and T, according to the Plats thereof as recorded in Plat Book 122, Page 5, of the Public Records of Broward County, Florida, and in Plat Book 120, Page 44, in the said Records.

#### WITNESSETH:

Whereas, Declarant was the owner of certain real property consisting of platted parcels in Broward County, Florida, and identified in Exhibit "A" attached hereto, which is more particularly described as: BEING all Lots in all Units in DEER ISLE, according to plat of record in Plat Book 122, Page 5, in the Public Records of Broward County, Florida; and, Being all Lots in all Units in RIVER GLEN EAST, according to plat of record in Plat Book 120, Page 44, Public records of Broward County, Florida, excluding parcels K, L, M, N, 0, P, Q, R, S and T as shown on said plat, public records of Broward County, Florida.

EXHIBT "A" TO THE REVITALIZED AMENDED AND RESTATED DECLARATION OF COVENANTS, CONDITIONS AND RESTRICTIONS FOR DEER ISLE

PLAT BOOK LOL PAGE 44

SHEET 1 OF 4 SHEETS

## PALM REACH COUNTY HILLSBO HILLSBORD RLV

LOCATION MAP

#### DESCRIPTION

A portion of Tracts 37, 38, 43, 44, 52, 53, 54, 59, 60 and Gi of the BOSTON & FLORIDA ATLANTIC COAST LAND CO'S SUBDIVISION of Section 33, Township 47 South, Ronge 42 Edit, according to the pict thereof as recorded in Piat Book 2, Page 62 of the Public Records of Polm Beach County, Floridg, described as follows

UEGINNING at the Southwest corner of sold Tract 59, thence North 02°58'38° West along the West boundary of sold Tracts 59, 54, 43 and 36, a distance of 2596.24 feet; thence North 19° 37'04' East, along the southerty Right-01- Wry Time of thetertain conal Right-01- Wry element recorded in both 000 k50, Pope 21 theory 125 pt has Pollor flectoxs to Bowerd County, Florida, a distance of tangent curve, concover to the Northeost, having a radius of 569.73 feet, a deline of 22° 59'12', an arc distance of 228.4 ffeet, thence South 59° 50'00' West, 160'96 at 00 point on the arcof a distance of tangent curve (radio) line through solg point beam North 54° 58 57' East), thence southeasterly along the arc of claid curve concover to the Northeost, having a radius of 729, 73 feet, a deline of 25° 535''. an arc distance of 75.13 feet; thence south 59° 50'00' West, having a radius of 25.00 Clear, 240 O' east, the distance of 375.00 Clear, 140° 55'00' East, 260 00 feet; thence southeast pollet arc of cloared southeast of 32.71 feet, thence tangent to sold curve, South 30° 50'00' Co'' West, and the co's of the southeast of 32.71 feet; thence tangent to sold curve, South 30° 50'00' West, a distance of 75.13 feet; thence South 50° 55'00' East, 500' East, 500' Clear, 500' West, a distance of 75.00' Clear, 300' Clear the the mach northwest hyr como of the Visione and the southeast policy of the downed County, Florida; thence tangent to sold curve, South 30° 50'00' West, a distance 30° the 30° 50' Clear, 50'00' Clear, 50'00' East, 50'00' East, 50'00' East, 50'00' West, a distance 30° the 30° 50'00' East, 50'00' East, 50'00' East, 50'00' East, 50'00' West, a distance 30° the 30° 50'00' East, 100° 40'00', and distance 30° 750'00' East; thence 50'00' East, 50'00' East, 100° 40'00', and distance 30° 750'00' East, 100° 40'00', and distance 30° 750'00' East; thence East, 100° 40'00', and distance 30° 750'00' East, 100°

Eald lands tying in Broward County , Florida and containing 71,4682 acres, more or tess.