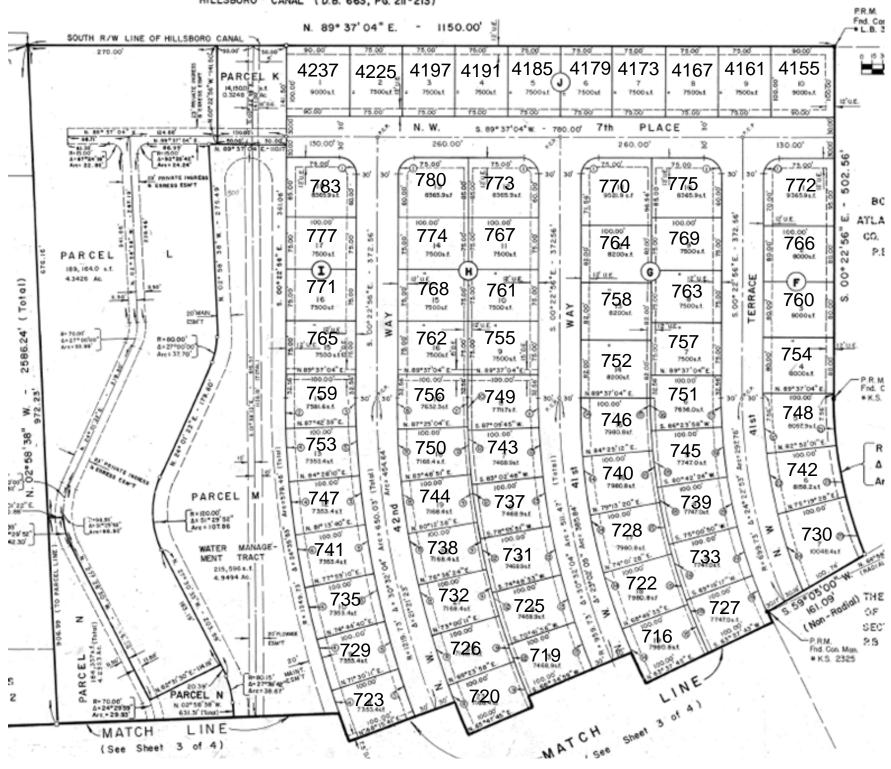

EXHIBT "A" TO THE REVITALIZED AMENDED AND RESTATED DECLARATION OF COVENANTS, CONDITIONS AND RESTRICTIONS FOR DEER ISLE

PLAT BOOK LOL PAGE 44

SHEET 1 OF 4 SHEETS

## PALM REACH COUNTY HILLSBO HILLSBORD RLV

LOCATION MAP

#### DESCRIPTION

A portion of Tracts 37, 38, 43, 44, 52, 53, 54, 59, 60 and Gi of the BOSTON & FLORIDA ATLANTIC COAST LAND CO'S SUBDIVISION of Section 33, Township 47 South, Ronge 42 Edit, according to the pict thereof as recorded in Piat Book 2, Page 62 of the Public Records of Polm Beach County, Floridg, described as follows

UEGINNING at the Southwest corner of sold Tract 59, thence North 02°58'38° West along the West boundary of sold Tracts 59, 54, 43 and 36, a distance of 2596.24 feet; thence North 19° 37'04' East, along the southerty Right-01- Wry Time of thetertain conal Right-01- Wry element recorded in both 000 k50, Pope 21 theory 125 pt has Pollor flectoxs to Bowerd County, Florida, a distance of tangent curve, concover to the Northeost, having a radius of 569.73 feet, a deline of 22° 59'12', an arc distance of 228.4 ffeet, thence South 59° 50'00' West, 160'96 at 00 point on the arcof a distance of tangent curve (radio) line through solg point beam North 54° 58 57' East), thence southeasterly along the arc of claid curve concover to the Northeost, having a radius of 729, 73 feet, a deline of 25° 535''. an arc distance of 75.13 feet; thence south 59° 50'00' West, having a radius of 25.00 Clear, 240 O' east, the distance of 375.00 Clear, 140° 55'00' East, 260 00 feet; thence southeast pollet arc of cloared southeast of 32.71 feet, thence tangent to sold curve, South 30° 50'00' Co'' West, and the co's of the southeast of 32.71 feet; thence tangent to sold curve, South 30° 50'00' West, a distance of 75.13 feet; thence South 50° 55'00' East, 500' East, 500' Clear, 500' West, a distance of 75.00' Clear, 300' Clear the the mach northwest hyr como of the Visione and the southeast policy of the downed County, Florida; thence tangent to sold curve, South 30° 50'00' West, a distance 30° the 30° 50' Clear, 50'00' Clear, 50'00' East, 50'00' East, 50'00' East, 50'00' West, a distance 30° the 30° 50'00' East, 50'00' East, 50'00' East, 50'00' East, 50'00' West, a distance 30° the 30° 50'00' East, 100° 40'00', and distance 30° 750'00' East; thence 50'00' East, 50'00' East, 100° 40'00', and distance 30° 750'00' East, 100° 40'00', and distance 30° 750'00' East; thence East, 100° 40'00', and distance 30° 750'00' East, 100°

Eald lands tying in Broward County , Florida and containing 71,4682 acres, more or tess.

THIS SITE IS RESTRICTED TO 170 SINGLE FAMILY UNITS AND 186

LAWSON AND NOBLE , INC. ENGINEERS, PLANNERS, SURVEYORS NOBLE PROFESSIONAL LAND SURVEYOR

31.2261 AC.

15.4245 A.C. 13.8823 A.C.

CITY ENGINEER This is to certify that the Land Developer has compiled with the applicable provisions set for thin TITLE IV of the DEERFIELD BEACH CITY CODE.