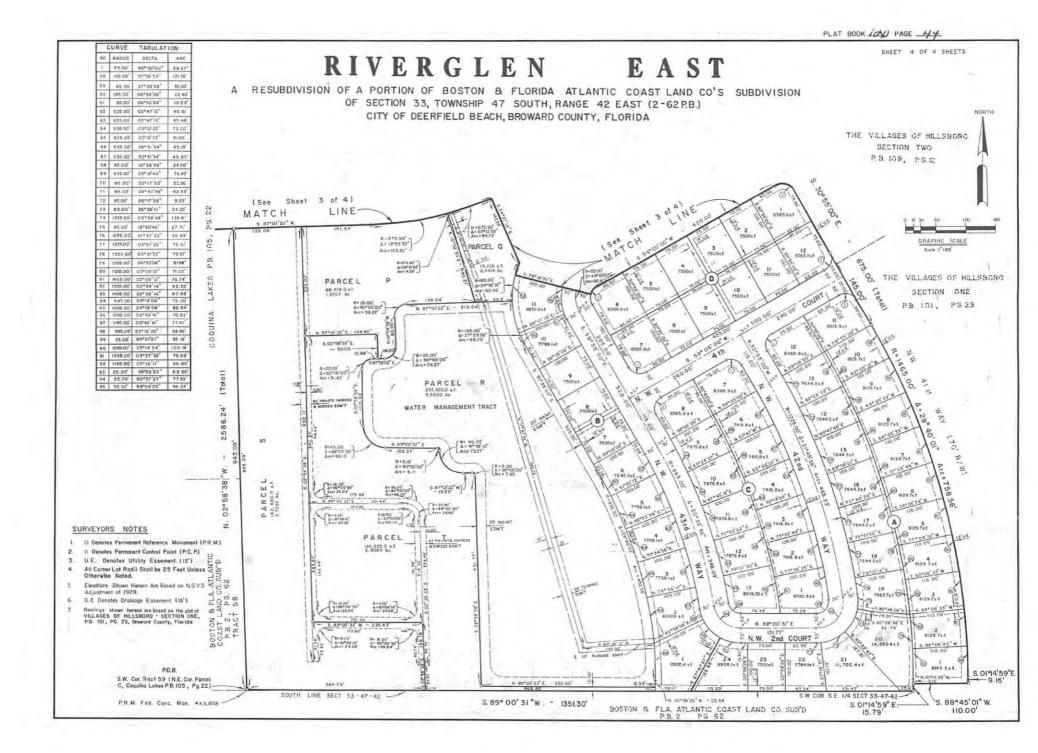

#### IV. MEMBERS

- 1. The members shall consist of the Property Owners in Deer Isle, the Property comprising Deer Isle being described in Section C of this article, and all such Property Owners shall be members of the Association.
  - 1. Owners of Property shall automatically become Members upon purchase of such Property.
- 2. "Owner", "Lot", and any other defined terms used herein, and elsewhere in the Amended Articles, are used with the definition given those terms in the aforesaid Declaration of Covenants and Restrictions for Deer Isle.
- 3. Deer Isle consists of that certain real property situated in Broward County, City of Deerfield Beach, Florida, described as follows: All of the lots of DEER ISLE and all of the lots of RIVER GLEN EAST, excluding parcels K, L, M, N, 0, P, Q, R, S and T, according to the Plats thereof as recorded in Plat Book 122, Page 5, of the Public Records of Broward County, Florida, and in Plat Book 120, Page 44, in the said Records.

#### WITNESSETH:

Whereas, Declarant was the owner of certain real property consisting of platted parcels in Broward County, Florida, and identified in Exhibit "A" attached hereto, which is more particularly described as: BEING all Lots in all Units in DEER ISLE, according to plat of record in Plat Book 122, Page 5, in the Public Records of Broward County, Florida; and, Being all Lots in all Units in RIVER GLEN EAST, according to plat of record in Plat Book 120, Page 44, Public records of Broward County, Florida, excluding parcels K, L, M, N, 0, P, Q, R, S and T as shown on said plat, public records of Broward County, Florida.

EXHIBT "A" TO THE REVITALIZED AMENDED AND RESTATED DECLARATION OF COVENANTS, CONDITIONS AND RESTRICTIONS FOR DEER ISLE

PLAT BOOK LOL PAGE 44

SHEET 1 OF 4 SHEETS

#### DESCRIPTION

A portion of Tracts 37, 38, 43, 44, 52, 53, 54, 59, 60 and Gi of the BOSTON & FLORIDA ATLANTIC COAST LAND CO'S SUBDIVISION of Section 33, Township 47 South, Ronge 42 Edit, according to the pict thereof as recorded in Piat Book 2, Page 62 of the Public Records of Polm Beach County, Floridg, described as follows

Eald lands tying in Broward County , Florida and containing 71,4682 acres, more or tess.

ATTEST: F.T. JOHNSON, COUNTY ADMIN

A RESUBDIVISION OF A PORTION OF BOSTON & FLORIDA ATLANTIC COAST LAND CO'S SUBDIVISION OF SECTION 33, TOWNSHIP 47 SOUTH, RANGE 42 EAST (2-62 PB.) CITY OF DEERFIELD BEACH, BROWARD COUNTY, FLORIDA DECEMBER . 1983

RIVERGLEN

BY Caul C. Dayle

EAST

BROWARD COUNTY FINANCE AND ADMINISTRATIVE SERVICES DEPARTMENT, COUNTY RECORDS DIVISION-MINUTES SECTION

This is to certify that this plat complies with the provisions of Chapter 177, Florida 

THIS SITE IS RESTRICTED TO 170 SINGLE FAMILY UNITS AND 186

LAWSON AND NOBLE , INC. ENGINEERS, PLANNERS, SURVEYORS NOBLE PROFESSIONAL LAND SURVEYOR

31.2261 AC.

15.4245 A.C. 13.8823 A.C.

CITY ENGINEER This is to certify that the Land Developer has compiled with the applicable provisions set for thin TITLE IV of the DEERFIELD BEACH CITY CODE.