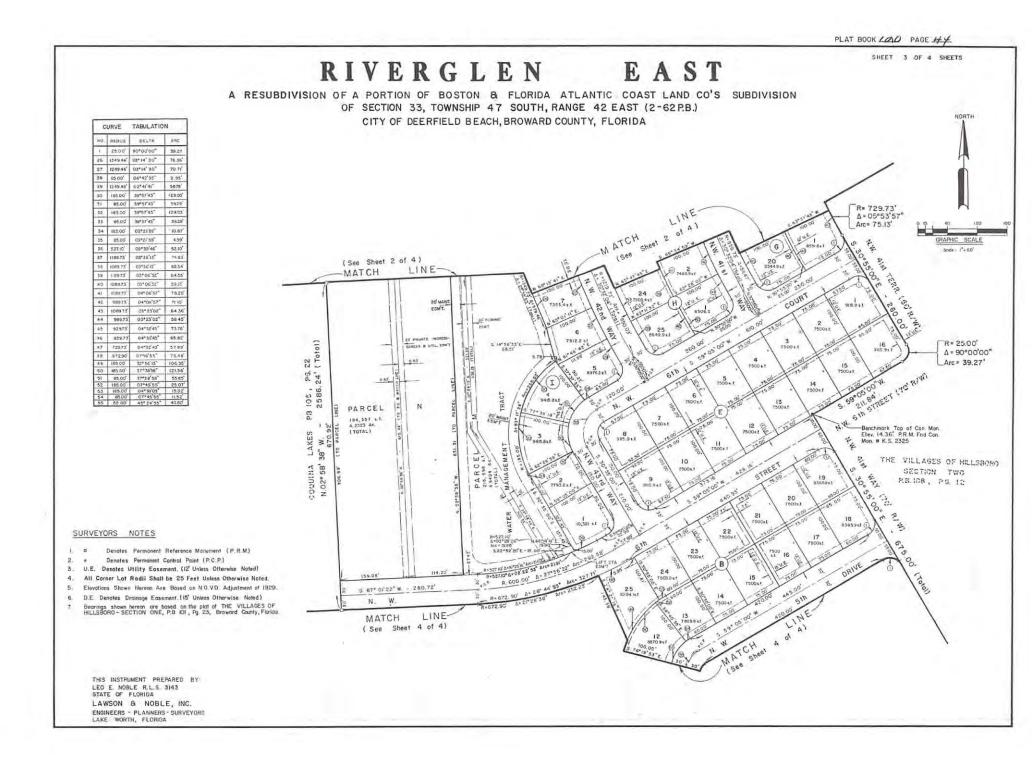

#### IV. MEMBERS

- 1. The members shall consist of the Property Owners in Deer Isle, the Property comprising Deer Isle being described in Section C of this article, and all such Property Owners shall be members of the Association.
  - 1. Owners of Property shall automatically become Members upon purchase of such Property.
- 2. "Owner", "Lot", and any other defined terms used herein, and elsewhere in the Amended Articles, are used with the definition given those terms in the aforesaid Declaration of Covenants and Restrictions for Deer Isle.
- 3. Deer Isle consists of that certain real property situated in Broward County, City of Deerfield Beach, Florida, described as follows: All of the lots of DEER ISLE and all of the lots of RIVER GLEN EAST, excluding parcels K, L, M, N, 0, P, Q, R, S and T, according to the Plats thereof as recorded in Plat Book 122, Page 5, of the Public Records of Broward County, Florida, and in Plat Book 120, Page 44, in the said Records.

#### WITNESSETH:

Whereas, Declarant was the owner of certain real property consisting of platted parcels in Broward County, Florida, and identified in Exhibit "A" attached hereto, which is more particularly described as: BEING all Lots in all Units in DEER ISLE, according to plat of record in Plat Book 122, Page 5, in the Public Records of Broward County, Florida; and, Being all Lots in all Units in RIVER GLEN EAST, according to plat of record in Plat Book 120, Page 44, Public records of Broward County, Florida, excluding parcels K, L, M, N, 0, P, Q, R, S and T as shown on said plat, public records of Broward County, Florida.

EXHIBT "A" TO THE REVITALIZED AMENDED AND RESTATED DECLARATION OF COVENANTS, CONDITIONS AND RESTRICTIONS FOR DEER ISLE

PLAT BOOK LOL PAGE 44

SHEET 1 OF 4 SHEETS

ATTEST: F.T. JOHNSON, COUNTY ADMIN

A RESUBDIVISION OF A PORTION OF BOSTON & FLORIDA ATLANTIC COAST LAND CO'S SUBDIVISION OF SECTION 33, TOWNSHIP 47 SOUTH, RANGE 42 EAST (2-62 PB.) CITY OF DEERFIELD BEACH, BROWARD COUNTY, FLORIDA DECEMBER . 1983