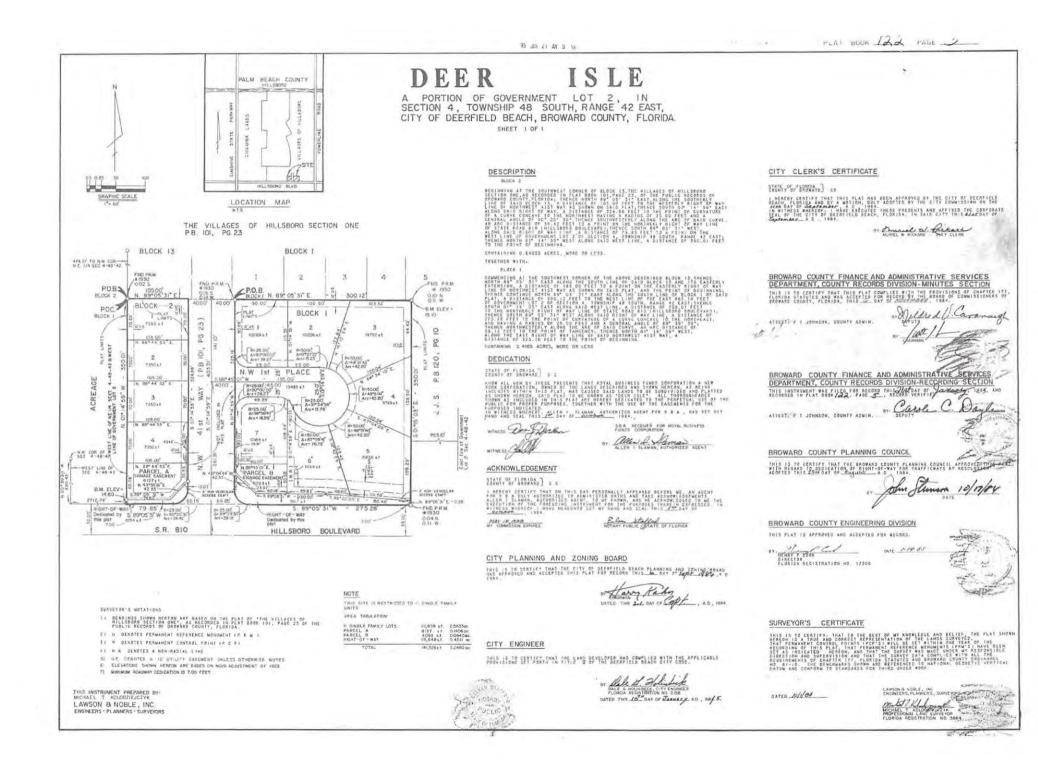

#### IV. MEMBERS

- 1. The members shall consist of the Property Owners in Deer Isle, the Property comprising Deer Isle being described in Section C of this article, and all such Property Owners shall be members of the Association.
  - 1. Owners of Property shall automatically become Members upon purchase of such Property.
- 2. "Owner", "Lot", and any other defined terms used herein, and elsewhere in the Amended Articles, are used with the definition given those terms in the aforesaid Declaration of Covenants and Restrictions for Deer Isle.
- 3. Deer Isle consists of that certain real property situated in Broward County, City of Deerfield Beach, Florida, described as follows: All of the lots of DEER ISLE and all of the lots of RIVER GLEN EAST, excluding parcels K, L, M, N, 0, P, Q, R, S and T, according to the Plats thereof as recorded in Plat Book 122, Page 5, of the Public Records of Broward County, Florida, and in Plat Book 120, Page 44, in the said Records.

#### WITNESSETH:

Whereas, Declarant was the owner of certain real property consisting of platted parcels in Broward County, Florida, and identified in Exhibit "A" attached hereto, which is more particularly described as: BEING all Lots in all Units in DEER ISLE, according to plat of record in Plat Book 122, Page 5, in the Public Records of Broward County, Florida; and, Being all Lots in all Units in RIVER GLEN EAST, according to plat of record in Plat Book 120, Page 44, Public records of Broward County, Florida, excluding parcels K, L, M, N, 0, P, Q, R, S and T as shown on said plat, public records of Broward County, Florida.

EXHIBT "A" TO THE REVITALIZED AMENDED AND RESTATED DECLARATION OF COVENANTS, CONDITIONS AND RESTRICTIONS FOR DEER ISLE

PLAT BOOK LOL PAGE 44

SHEET 1 OF 4 SHEETS