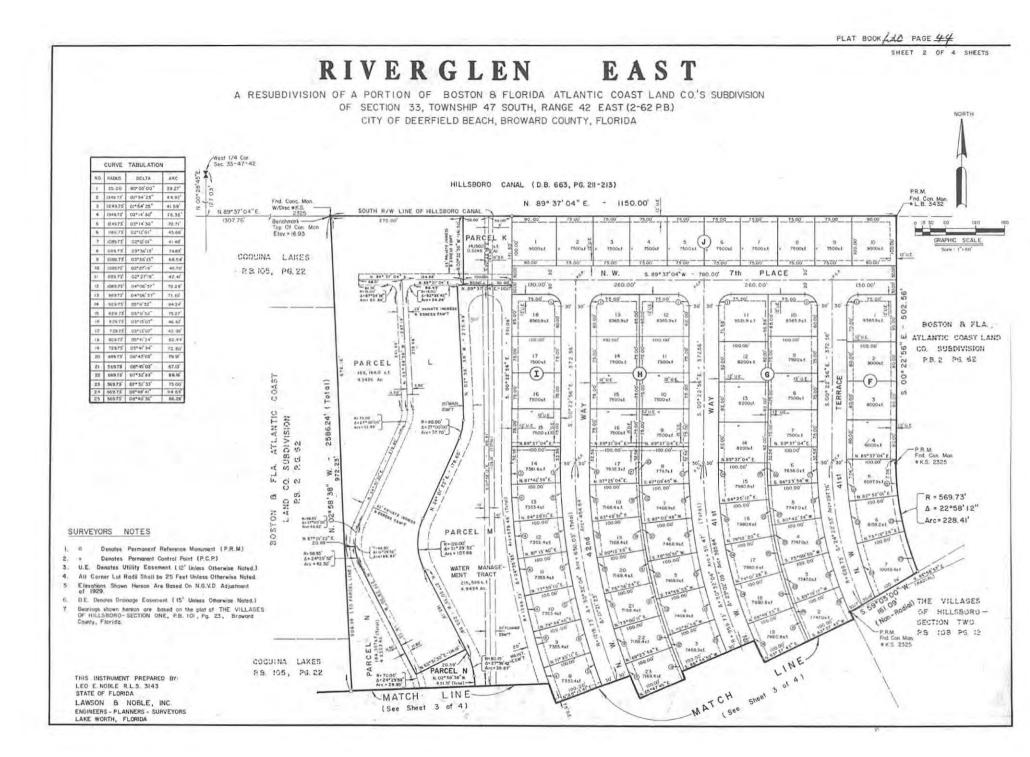

#### IV. MEMBERS

- 1. The members shall consist of the Property Owners in Deer Isle, the Property comprising Deer Isle being described in Section C of this article, and all such Property Owners shall be members of the Association.
  - 1. Owners of Property shall automatically become Members upon purchase of such Property.
- 2. "Owner", "Lot", and any other defined terms used herein, and elsewhere in the Amended Articles, are used with the definition given those terms in the aforesaid Declaration of Covenants and Restrictions for Deer Isle.
- 3. Deer Isle consists of that certain real property situated in Broward County, City of Deerfield Beach, Florida, described as follows: All of the lots of DEER ISLE and all of the lots of RIVER GLEN EAST, excluding parcels K, L, M, N, 0, P, Q, R, S and T, according to the Plats thereof as recorded in Plat Book 122, Page 5, of the Public Records of Broward County, Florida, and in Plat Book 120, Page 44, in the said Records.

#### WITNESSETH:

Whereas, Declarant was the owner of certain real property consisting of platted parcels in Broward County, Florida, and identified in Exhibit "A" attached hereto, which is more particularly described as: BEING all Lots in all Units in DEER ISLE, according to plat of record in Plat Book 122, Page 5, in the Public Records of Broward County, Florida; and, Being all Lots in all Units in RIVER GLEN EAST, according to plat of record in Plat Book 120, Page 44, Public records of Broward County, Florida, excluding parcels K, L, M, N, 0, P, Q, R, S and T as shown on said plat, public records of Broward County, Florida.

EXHIBT "A" TO THE REVITALIZED AMENDED AND RESTATED DECLARATION OF COVENANTS, CONDITIONS AND RESTRICTIONS FOR DEER ISLE

PLAT BOOK LOL PAGE 44

SHEET 1 OF 4 SHEETS

#### DESCRIPTION

A portion of Tracts 37, 38, 43, 44, 52, 53, 54, 59, 60 and Gi of the BOSTON & FLORIDA ATLANTIC COAST LAND CO'S SUBDIVISION of Section 33, Township 47 South, Ronge 42 Edit, according to the pict thereof as recorded in Piat Book 2, Page 62 of the Public Records of Polm Beach County, Floridg, described as follows

Eald lands tying in Broward County , Florida and containing 71,4682 acres, more or tess.